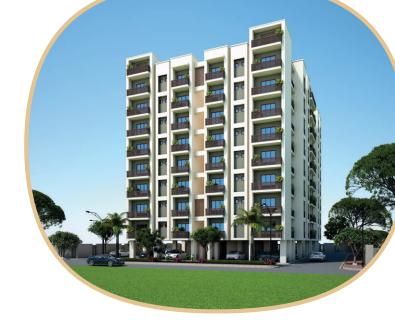

## THE PROJECT

- ♦ D.K. 24 Carat is a beautiful campus offering beautifully designed 3 & 4 BHK Apartments.
- ◆ D.K. 24 Carat situated at hottest location of new Bhopal i.e. E-8, Arera Colony.
- Promoters of D.K. 24 Carat have focused on achieving complete customer satisfaction in terms of location, convenience, security, quality, design or standard of living.
- It is a complete package for a high society modern living.

PAY IN INSTALMENT

HIGH

**CAMPUS** 

**FACILITIES** 

- ◆ D.K. 24 Carat offers a large and beautifully landscaped centralised podium consist of sports stadium, party lawn, garden, gazebo, and many more.
- Ample covered and designated car parking space.
- ♦ Security is regarded as the uppermost priority. The complete area is under CCTV Surveillance. The entry contains boom barriers.
- Security team available 24\*7.
- Two premium Quality lifts for each block.
- Power backup for Essential Services.