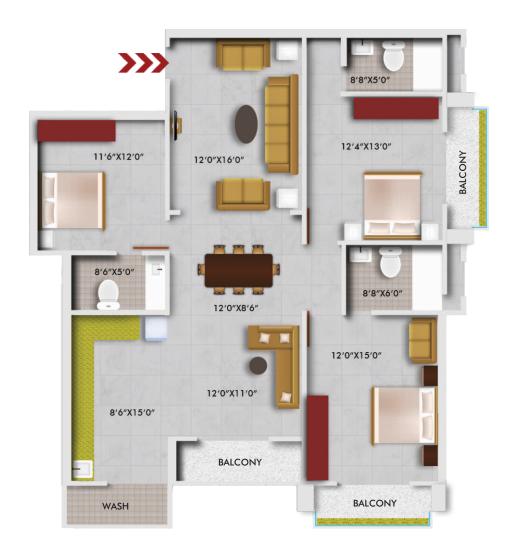

# Proposed 4 BHK Prince

- Carpet area 1444 sqft+4 balconiesBuilt-up area 1694 Sqft.
- Super built-up area 2279 Sqft.
- All are corner apartment with podium view or scenic city views.