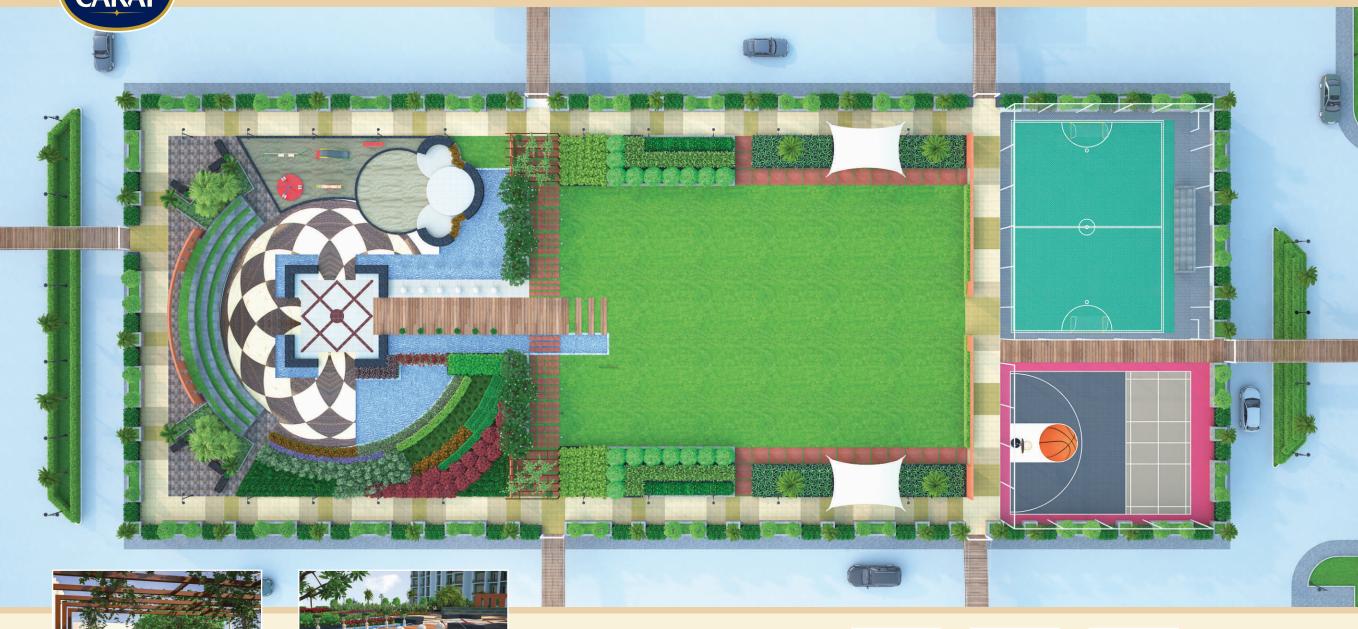

Podium Garden at 24 Carat is a marvelous piece of landscape designing. It contains a sports stadium, party lawn, garden, gazebo and many more.

## Podium view with outdoor amenities

- Enjoy essence of elite living.
- Upgrade your lifestyle at DK 24 CARAT.
- Featured for fitness of mind, body and soul.

- Carpet area 833 sqft+3 balconiesBuilt-up area 1027 Sqft.
- Super built-up area 1353 Sqft.