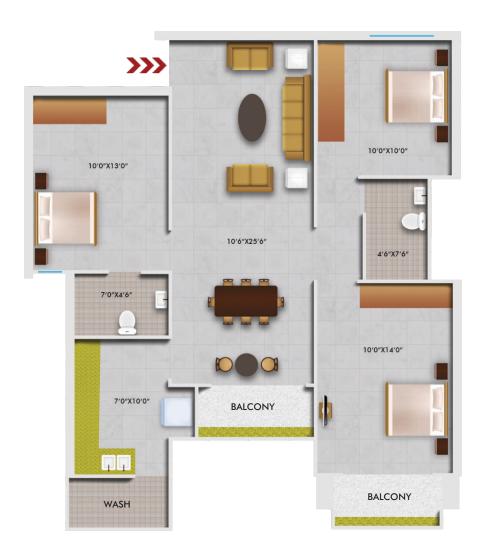

## Podium view with outdoor amenities

- Enjoy essence of elite living.
- Upgrade your lifestyle at DK 24 CARAT.
- Featured for fitness of mind, body and soul.

- Carpet area 833 sqft+3 balconiesBuilt-up area 1027 Sqft.
- Super built-up area 1353 Sqft.