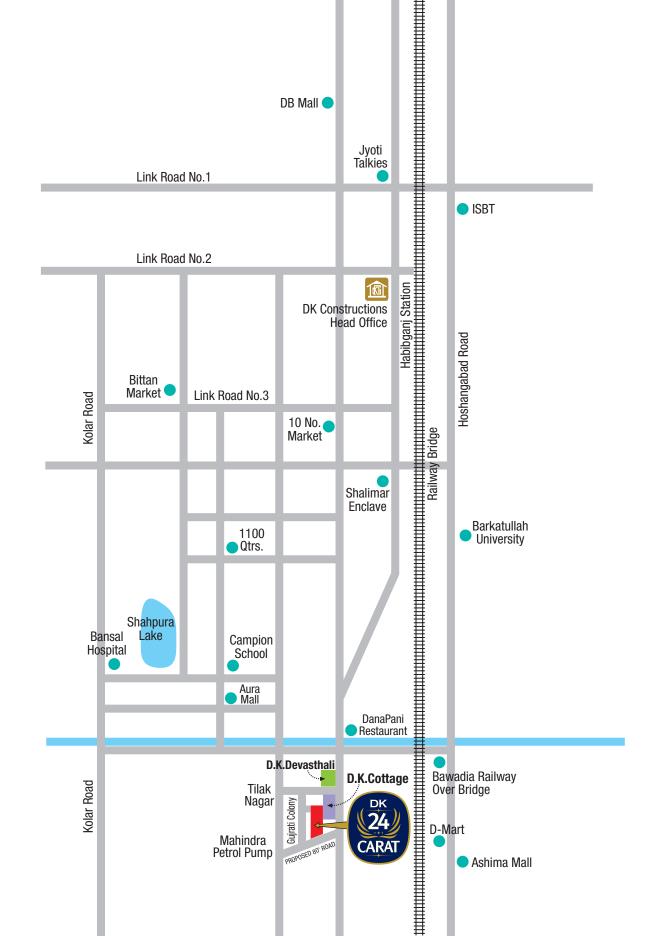

## LOCATION

What is luxury housing?

Is it the high tech gadgets or the comfortable location?

You can turn anything into luxury by gadgets but you cannot change a bad location to a good one by any app or high tech machine.

- "Distance from the key areas" is still one of the most important features.
- Centrally located from all the 4 major malls in Bhopal.
- Near upcoming railway over-bridge connecting to hoshangabad road.

| Our location at your convenience (Distance in km) |        |                        |        |
|---------------------------------------------------|--------|------------------------|--------|
| Danapani Restaurant                               | 0.8 KM | Barkatullah University | 4.2 KM |
| Mahindra Petrol Pump                              | 1.0 KM | Bansal Hospital        | 4.5 KM |
| Aura Mall                                         | 1.8 KM | 1100 Qtrs              | 4.6 KM |
| D Mart                                            | 1.8 KM | Habibganj Station      | 4.7 KM |
| Ashima Mall                                       | 2.4 KM | Kolar Road             | 5.3 KM |
| Campion School                                    | 3.6 KM | Bittan Market          | 5.5 KM |
| 10 no. Market                                     | 3.7 KM | Jyoti Talkies          | 6.0 KM |
| Shahpura Lake                                     | 4.1 KM | DB City Mall           | 6.1 KM |
| Manisha Market                                    | 4.1 KM | ISBT                   | 6.7 KM |