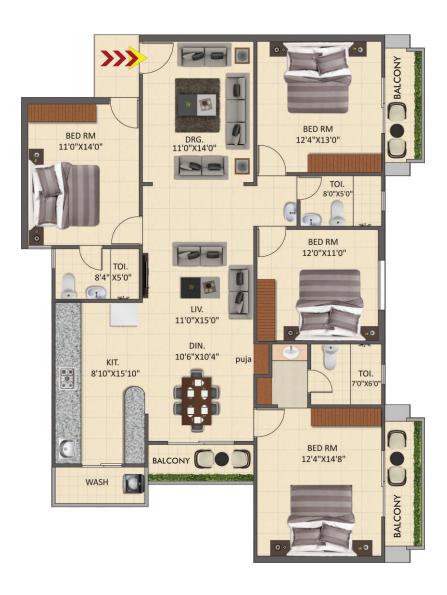

# 3 BHK Deluxe (XL)

- Carpet area 970 sqft+4 balconies
  Built-up area 1236 Sqft.
  Super built-up area 1624 Sqft.

- All are corner apartment with podium view or scenic city views.

- Carpet area 1252 sqft+4 balconies
- Built-up area 1519 Sqft.
- Super built-up area 2025 Sqft.
- All are corner apartment with podium view or scenic city views.