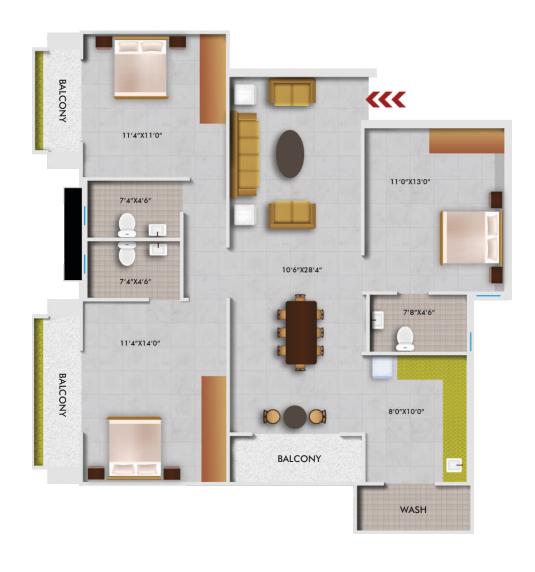

# 3 BHK Deluxe (XL)

- Carpet area 970 sqft+4 balconies
  Built-up area 1236 Sqft.
  Super built-up area 1624 Sqft.

- All are corner apartment with podium view or scenic city views.

- Carpet area 1252 sqft+4 balconies
- Built-up area 1519 Sqft.
- Super built-up area 2025 Sqft.
- All are corner apartment with podium view or scenic city views.