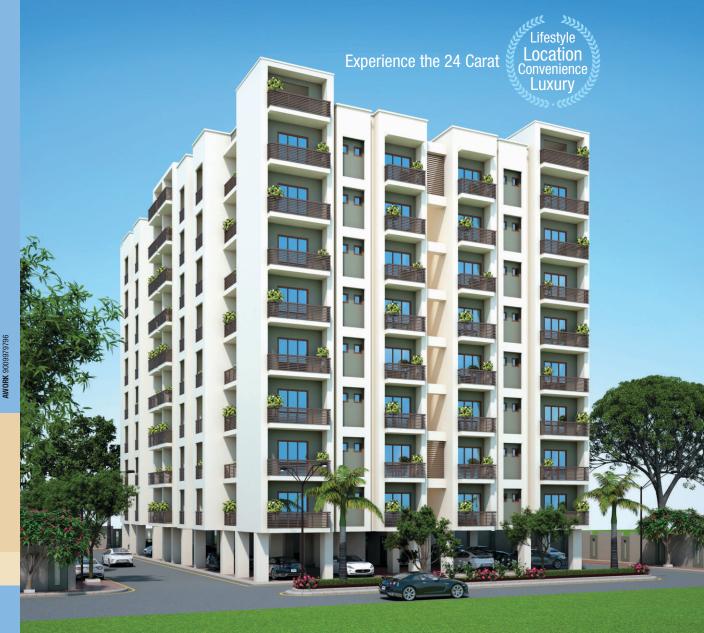

## THE PROJECT

- ♦ D.K. 24 Carat is a beautiful campus offering beautifully designed 3 & 4 BHK Apartments.
- ◆ D.K. 24 Carat situated at hottest location of new Bhopal i.e. E-8, Arera Colony.
- Promoters of D.K. 24 Carat have focused on achieving complete customer satisfaction in terms of location, convenience, security, quality, design or standard of living.
- It is a complete package for a high society modern living.

PAY IN INSTALMENT

HIGH

**CAMPUS** 

**FACILITIES** 

- ◆ D.K. 24 Carat offers a large and beautifully landscaped centralised podium consist of sports stadium, party lawn, garden, gazebo, and many more.
- Ample covered and designated car parking space.
- ♦ Security is regarded as the uppermost priority. The complete area is under CCTV Surveillance. The entry contains boom barriers.
- Security team available 24\*7.
- Two premium Quality lifts for each block.
- Power backup for Essential Services.

Remarkable Value. Unbeatable Location.